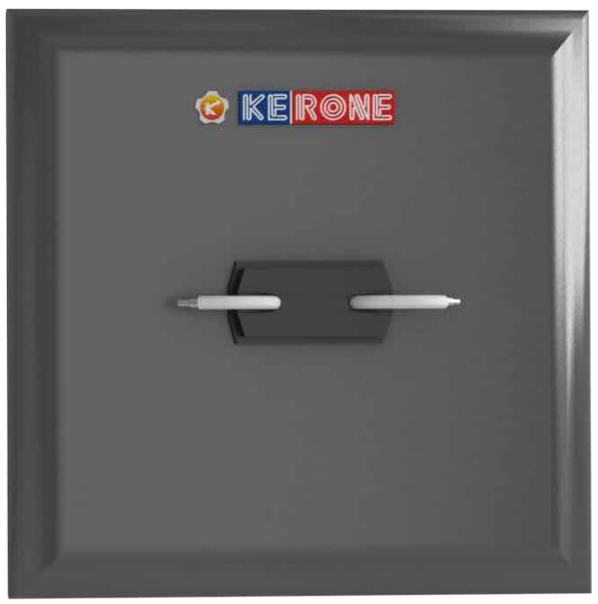

## Super High Temperature Black IR Heaters

Super high temperature radiators were developed to increase the previous maximum possible surface rating of ceramic panel radiators from 64 kw/m2 to 77 kW/m2 These radiators, produced using the hollow casting ceramic process, are filled with thermal insulation material and have a special black gaze and a gold-plated back.

At an operating temperature of 900°C, over 75% of the electrical energy supplied is transferred to the material to be heated as medium to long-wave IR radiation.

These series radiators are therefore particularly suitable for use in plant construction in which special Solution have to be drawn up for the customer's specific needs and for applications requiring high Outputs.

The four designs cover the power range from 300 W to 1200 W and have customary market dimensions. Existing IR equipments can therefore be retrofitted with these series radiators.

#### **3D View**