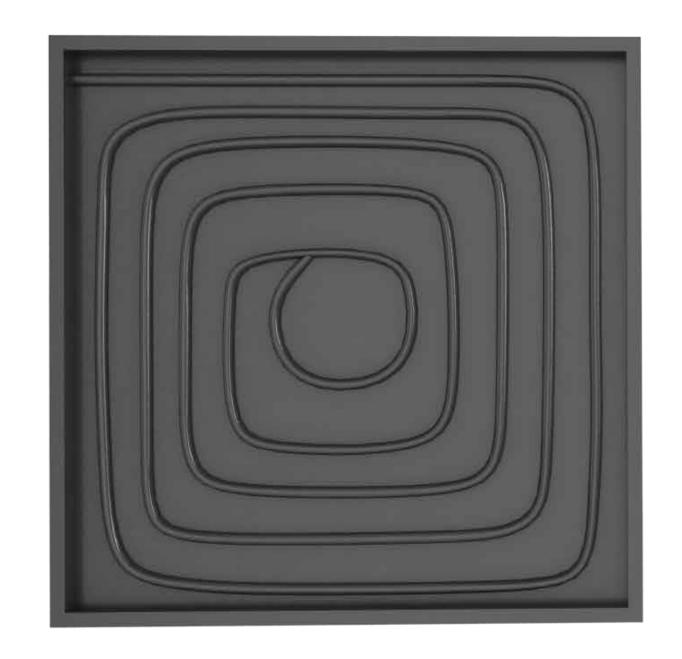

## Super High Temperature Black IR Heaters

Super high temperature radiators were developed to increase the previous maximum possible surface rating of ceramic panel radiators from 64 kw/m2 to 77 kW/m2 These radiators, produced using the hollow casting ceramic process, are filled with thermal insulation material and have a special black gaze and a gold-plated back.

At an operating temperature of 900°C, over 75% of the electrical energy supplied is transferred to the material to be heated as medium to long-wave IR radiation.

These series radiators are therefore particularly suitable for use in plant construction in which special Solution have to be drawn up for the customer's specific needs and for applications requiring high Outputs.

The four designs cover the power range from 300 W to 1200 W and have customary market dimensions. Existing IR equipments can therefore be retrofitted with these series radiators.

#### **3D View**