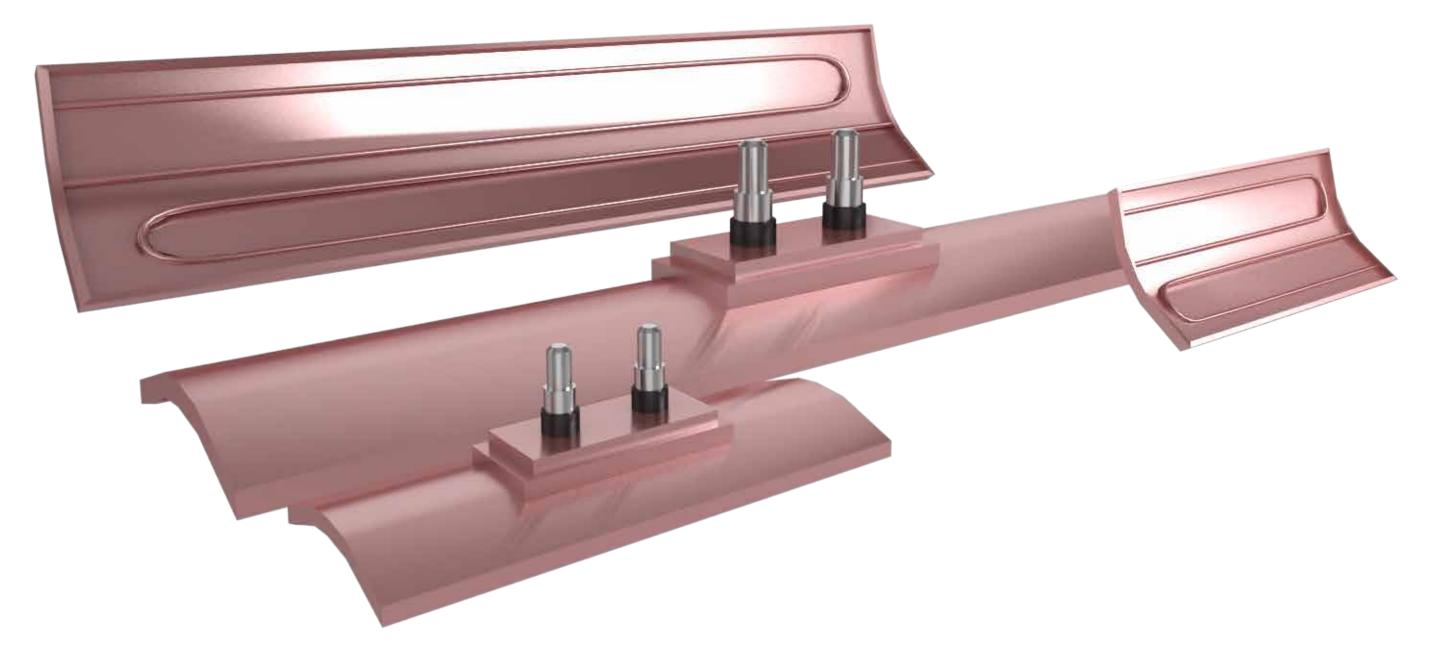

# Thermocouple Ceramic IR Heaters

The need of controlled Infrared heating system was requirement of customer and the KERONE to address this need of customer has developed the Thermocouple Ceramic Infrared Heaters , which is a augmentation of thermocouple and Ceramic Infrared heaters , thermocouple made of Nickel and Nichrome (Nicer-Ni) is fitted near the heating coil and connected to temperature controller to obtain the desired temperature.

#### **3D View**