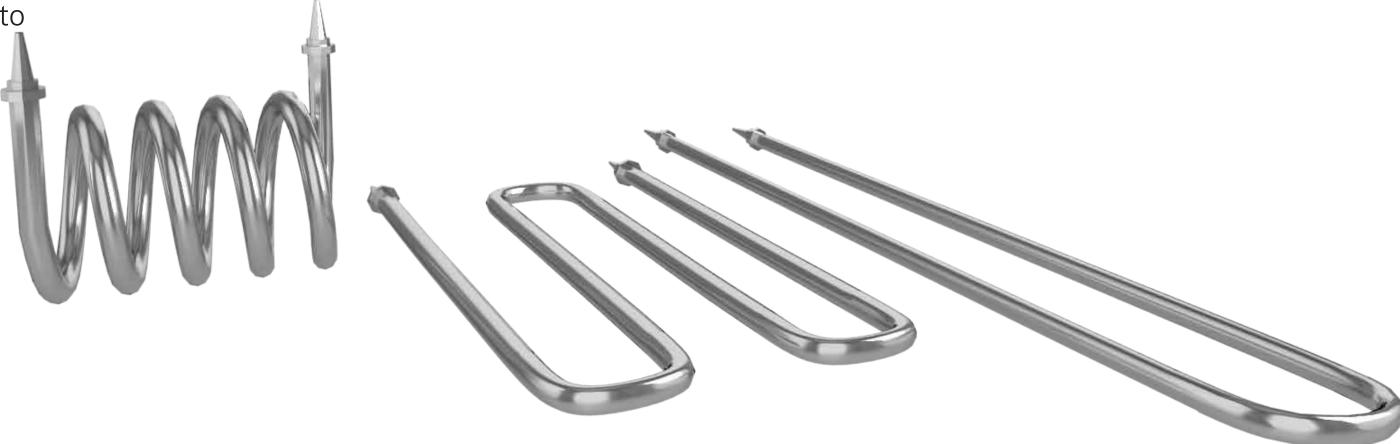

## **Tubular Heating**

Tubular heating elements of Kerone are the most versatile and the best suited solutions to a large number of applications. Kerone's tubular elements are factory-configured to almost any shape or size. Custom bending diameters can be made upon request.

Typically using steel, stainless steel, Incoloy, inconel or titanium alloys, tubular elements are often regarded as the foundation of all heating elements.

These heating elements have a strong outer sheath to help protect the heater from physical stress and uses high quality alloys to allow efficient heat transfer from resistance coil to your heating medium Depending on their rating, sheath and shape, tubular elements are used in a variety of heat applications (conduction, convection, radiation heating) that require process temperatures of up to 750°C (1382°F) to heat liquids, gases and solids.

A variety of diameters are available to help adjust watt densities in your application to design these electric heaters for best performance and long life.

Standard and custom made terminal pins allow for easy installation and maintenance. Kerone uses high quality magnesium oxide to allow for efficient heat transfer from resistive coil to your heating medium whether it is air, liquid or solid. Bending radiuses are designed with careful expertise to allow for optimal performance within your application.

#### **3D View**