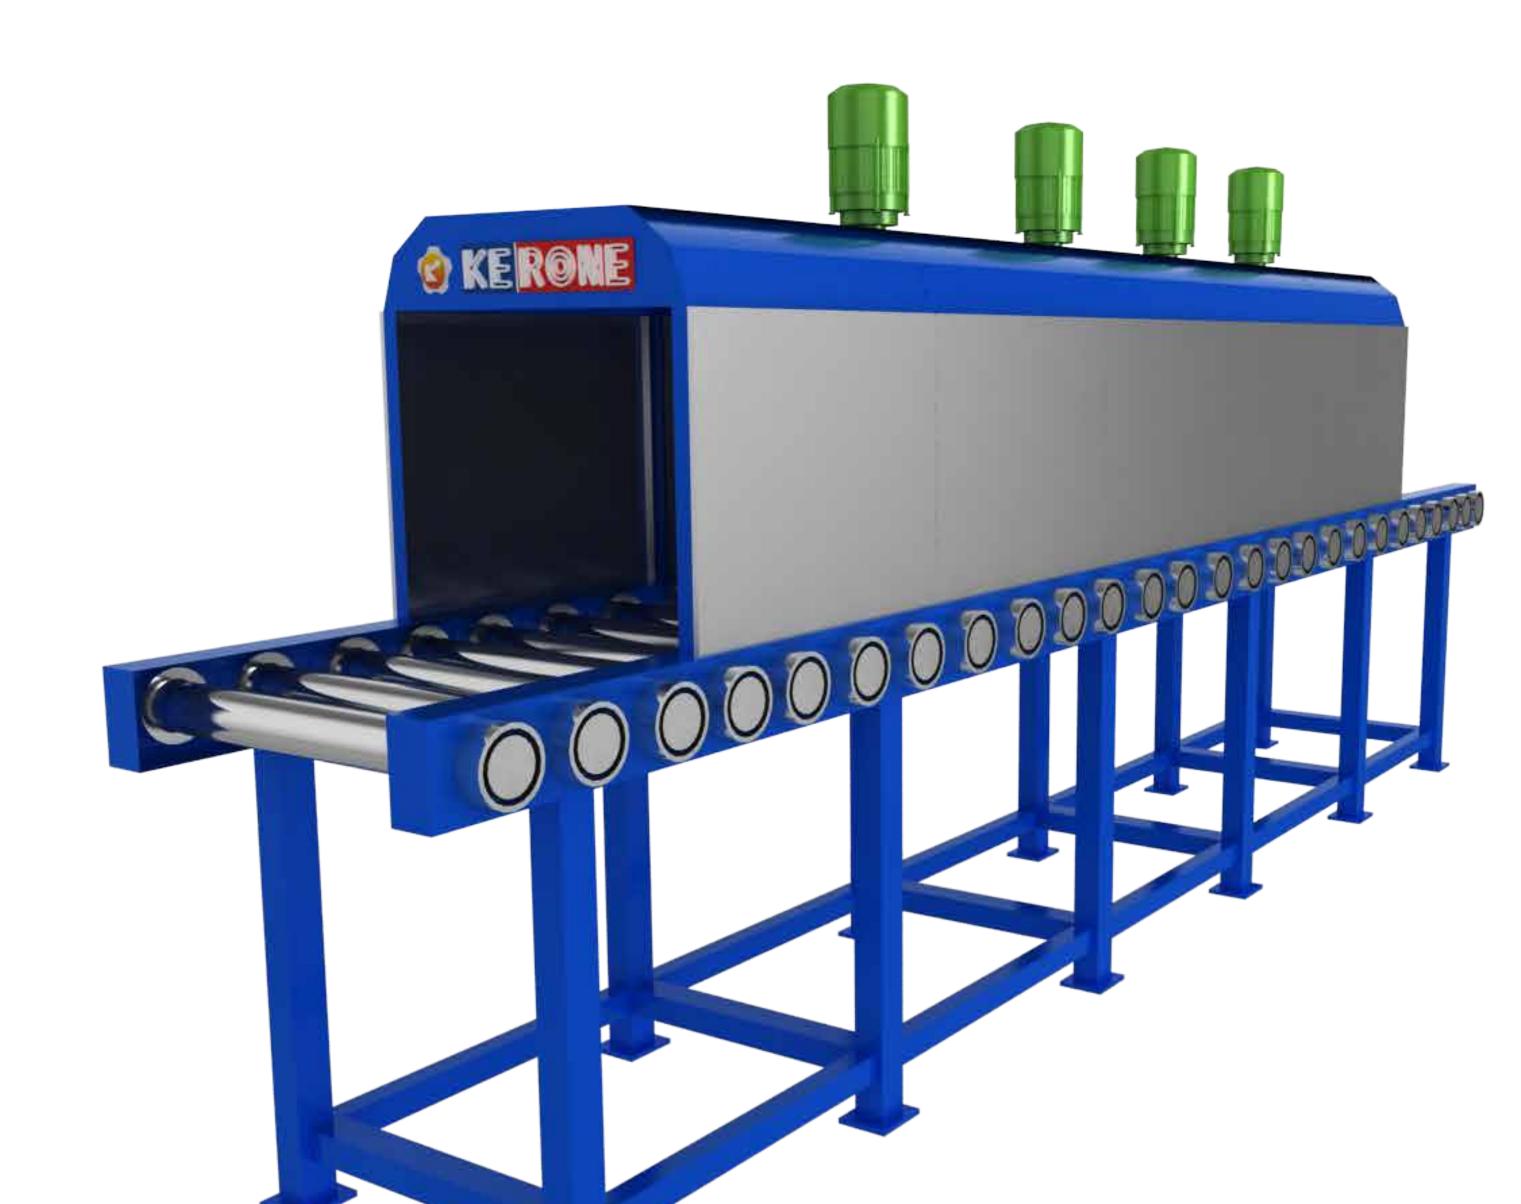

# Tunnel / Clam Shell Ovens

Clam shell ovens are custom built with high quality infrared emitter, rugged housing for easy and proper maintenance.

For the oven heat source, offers a variety of electric infrared heaters, each with their own heating advantages and unique characteristics.

All heaters are completely manufactured to provide you the highest quality, efficient use, and best support. Our popular series Infrared heater is often used for clam shell configurations.

Clamshell tunnels can be used as a stand-alone complete preheat, postheat, dry or cure oven or as a boost system in conjunction with an existing hot air/convection oven.

#### **3D View**