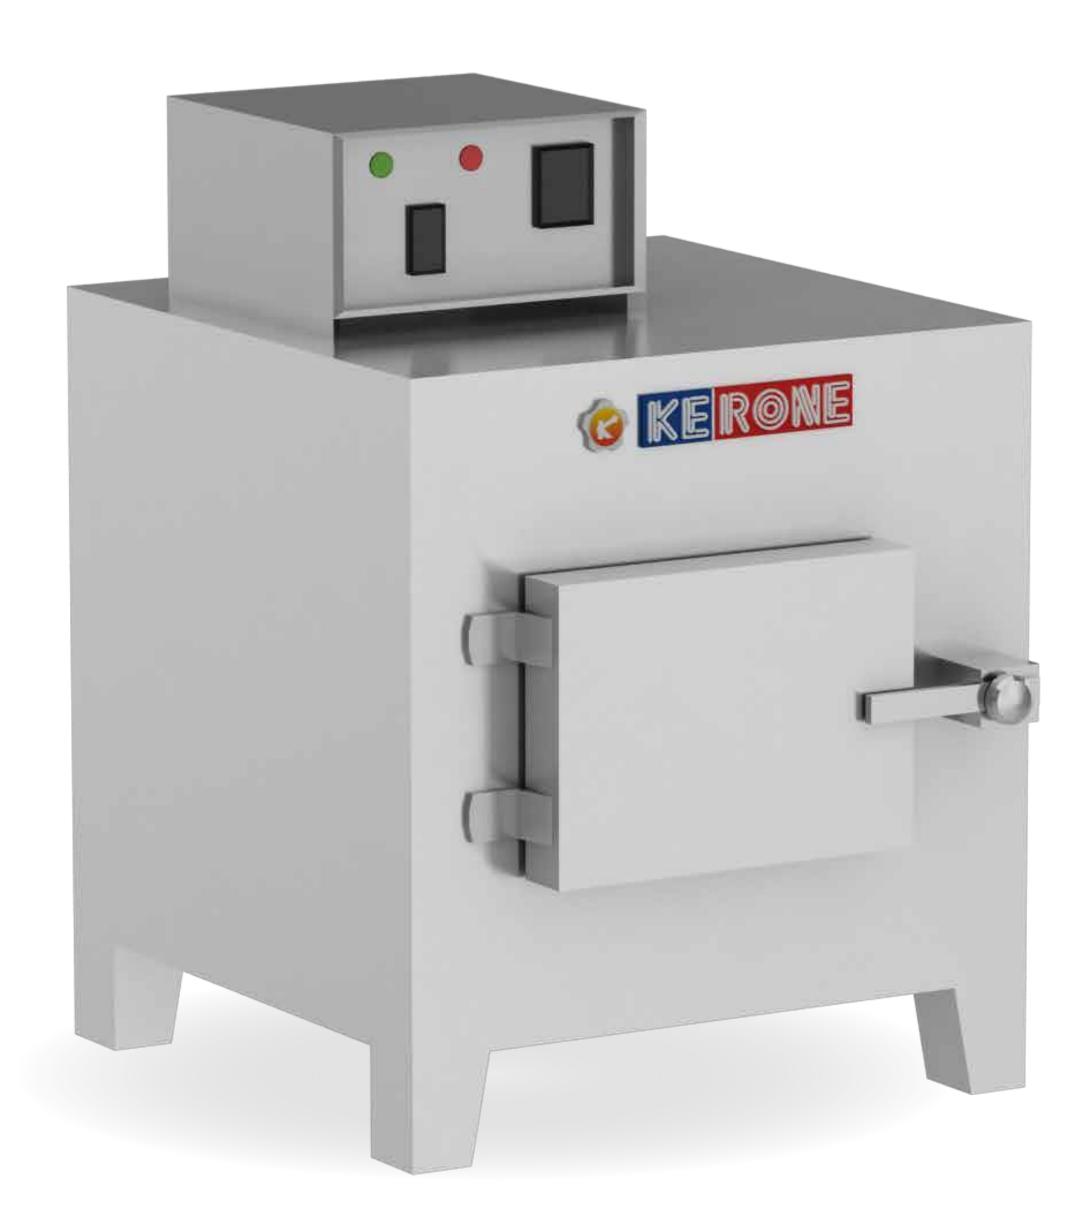

# Introduction to U. V. Cabinet

It is an independent unit designed to view and make chromatograms furthermore to use all in all fluorescence studies.

The cabinet contains long wave, short wave ultra violet light and white light in a smaller table top which accommodates three method for finding and recognizing parts.

The chromatograms can be seen with 3600-4000 A long waves or 2500 A short wave ultra violet light or white light. The ultra violet lights can be utilized as a part of mix for the obliged reason.

The dark shade guarantees dimness and splendid lightning in the cabinet and in the meantime permits the client to handle the specimen and switches no sweat.

#### **3D View**