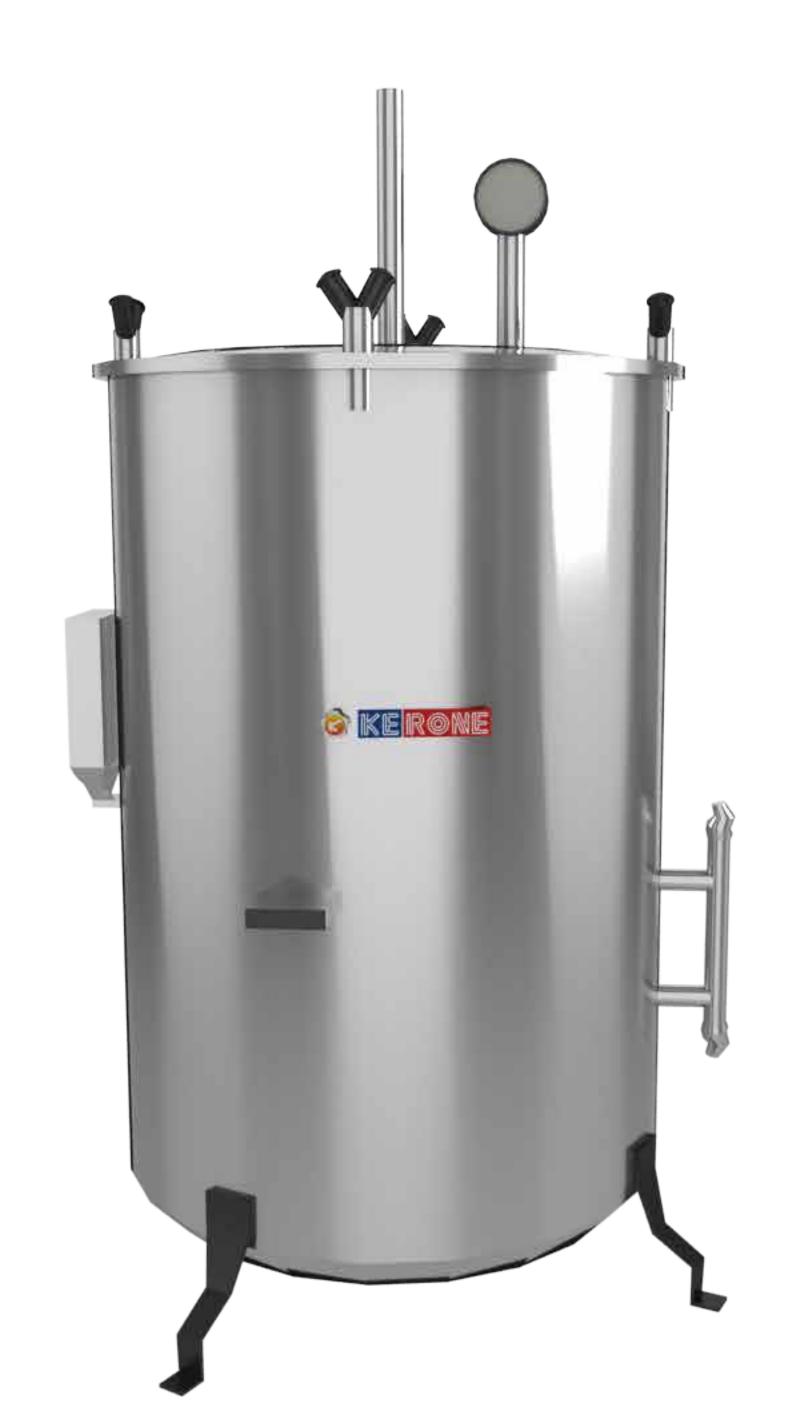

# Vertical Autoclave

KERONE is very much committed to provide the quality engineering solution to its clients; we are pioneer in designing and fabricating wide range of standard and customized models of vertical autoclaves for the day to day sterilization process in different laboratory applications. Sterilizers are intended to handle the disinfection prepare that aides in dispensing with/executing all manifestations of microbial life. This cleansing methodology can be accomplished through applying of fitting mix of chemicals, heat, high weight and filtration. The cleansing is accomplished by supplies and supplies through subjecting them to high weight soaked steam.

The vertical Autoclaves are double walled units. The outer wall is made up of thick PCRC sheet which are pre-treated with primer and rust proofing and are painted with either lasting stove enamel or elegant powder coating. Heavy gauge stainless steel of SS 304 grade constitutes the inner wall.

The Vertical Autoclave are air insulated from inside. It can be incorporated with mineral glass wool insulation on customers' demand. Thick steel plate lined with stainless steel sheet of SS 304 grade with locking arrangement makes up the lid of the system.

It ensures easy and smooth opening And closing operation of the autoclave. It is supplied with complete paraphernalia such as pressure gauge, pressure release valve and stainless steel basket as standard features.

#### **3D View**