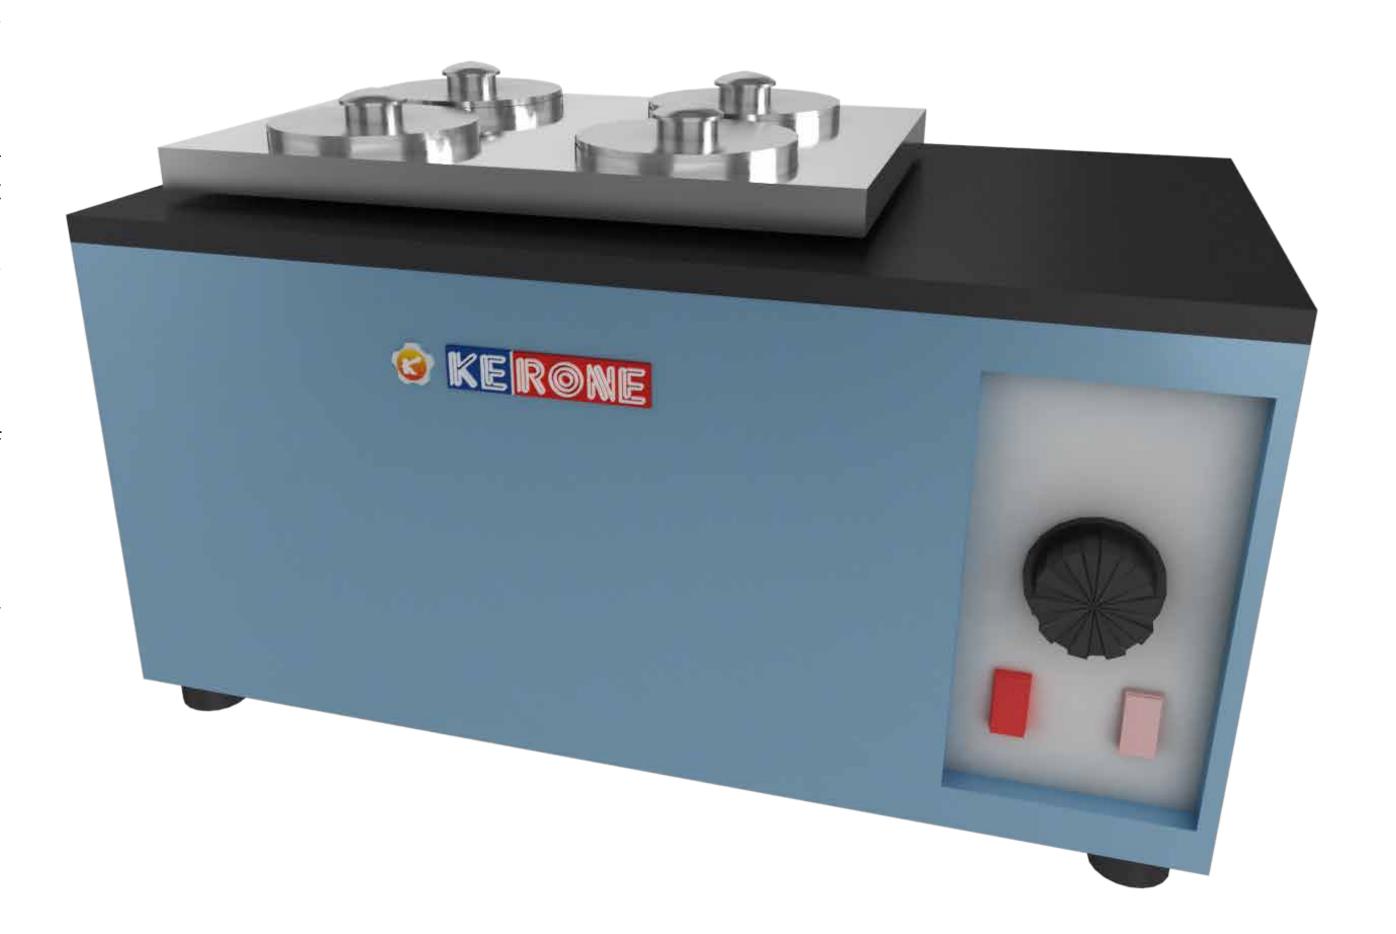

# Water Bath Thermostatic

KERONE is all that much dedicated to give the quality designing answer for its customers; we are pioneer in outlining and manufacturing extensive variety of standard and redid items. Water Bath Thermostatic is utilized as a part of consistent bacteriological and laboratory application which oblige brooding and in addition general test techniques. They are additionally utilized as a part of different uses, for example, tissue society application, catalyst response studies, development perception studies, aging investigation and a few other particular applications.

## Construction

Water bath are composed as a three walled heating units. The external body is built of thick PCRC sheets which are pretreated with preparation, rust sealing and painted with enduring stove finish, air drying or exquisite powder covering. It has top opening spread made of stainless steel with steel concentric rings and one stainless steel rack to hold six to twelve flagons.

The temperature inside the unit is controlled with the affectability of ± 0.5â°c or much better with PID controller. Front Panel of the unit comprises of on/off switch, heating and mains pointer lights, indoor regulator or temperature controller. Air heaters made of High quality and sustainable wires of suitable wattage is utilized to give circuitous heating. The warm air is uniformly conveyed inside the chamber by means of characteristic water convection system guaranteeing great temperature.

#### **3D View**