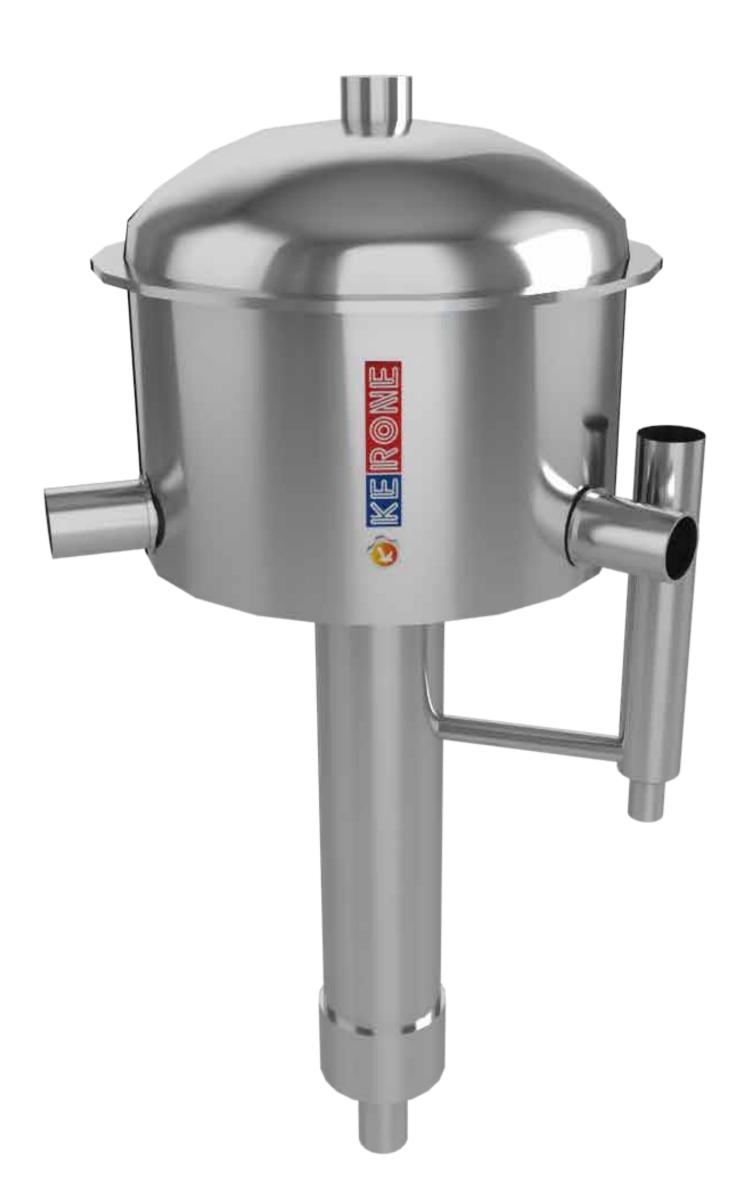

# Water Still (Distillation Unit)

KERONE holds in proficiency in providing high quality, efficient and sustainable solutions with its range of laboratory equipments such as water still or water distillation unit used in various laboratories and industrial applications both standard and customized. The water still or water distillation units are precisely designed to meet the client's application requirements and comply with the standards. The water still or water distillation units are constructed with very high quality stainless still to avoid any corrosive reaction in both internal and exterior of body.

We also manufacture glass water distillation unit which is a unique & intelligent water distillation unit provides great user experience. The heating element is ceramic bobbin heater with Nichrome heating wire. The water still or water distillation unit has very low conductivity(less than 1 mho). We offer it in majorly in two variant models 1.5lt/hr distillation water output for continuous run & 4.5 liters/hr capacity as standard off the shelf product, including this we also design and build various custom build water still or water distillation units.

# Features

- Strong construction
- Rust proof
- Easy to install
- Mantle Type heating system
- Low maintenance
- Both 3 phase/single phase electrical power supply model
- Intelligent & user Friendly.