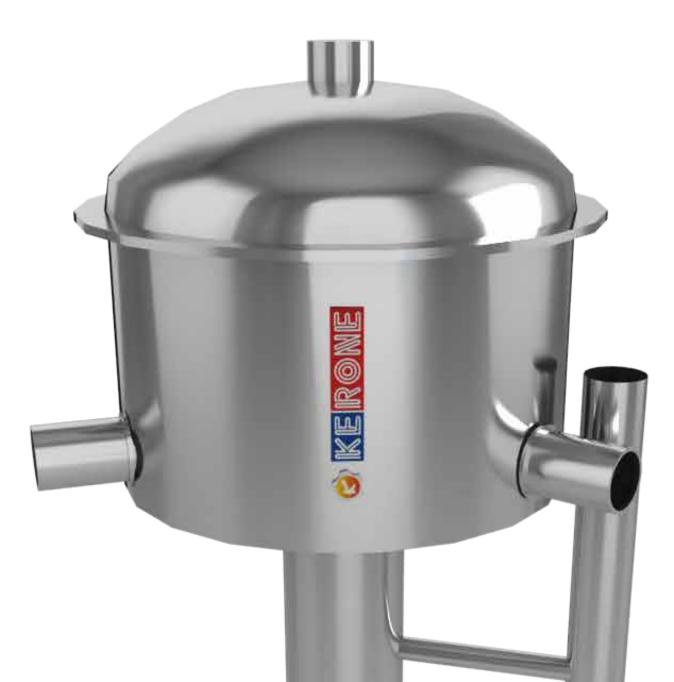

1 mho). We offer it in majorly in two variant models 1.5lt/hr distillation water output for continuous run & 4.5 liters/hr capacity as standard off the shelf product, including this we also design and build various custom build water still or water distillation units.

# kerone/water-still-distillation-unit



# Features

- Strong construction
- Rust proof
- Easy to install
- Mantle Type heating system
- Low maintenance
- Both 3 phase/single phase electrical power supply model
- Intelligent & user Friendly.

# Applications

The water still or water distillation units find its application in testing of:

- For Distillation of Water (General Lab Use)
- Steel Manufacturing Units
- Ferrous and Alloy Steel Foundries
- Forging Units
- Wire manufacturing Units
- QA and QC testing laboratories.



#### **3D View**

# Trusted Partner























# **Our Clients**





























































































## **UNIT I**

B/10,Marudhar Industrial Estate, Goddev Fatak road, Bhayander(E), Mumbai-401105

### **EMAIL**

info@kerone.com | sales@kerone.com marketing@kerone.com

# **UNIT II**

Plot No. B-47, Addl. MIDC Anandnagar, Ambernath (East), Dist. Thane- 421506

## WEBSITE

www.kerone.com | www.kerone.net www.keroneindia.com

## **UNIT III**

Plat NO. W-104, Addl. MIDC Anandnagar, Ambernath East, Thane- 421506. (India)

## Phone

+91-22-28150612/13/14 +91-251-2620542/43/44/45/46