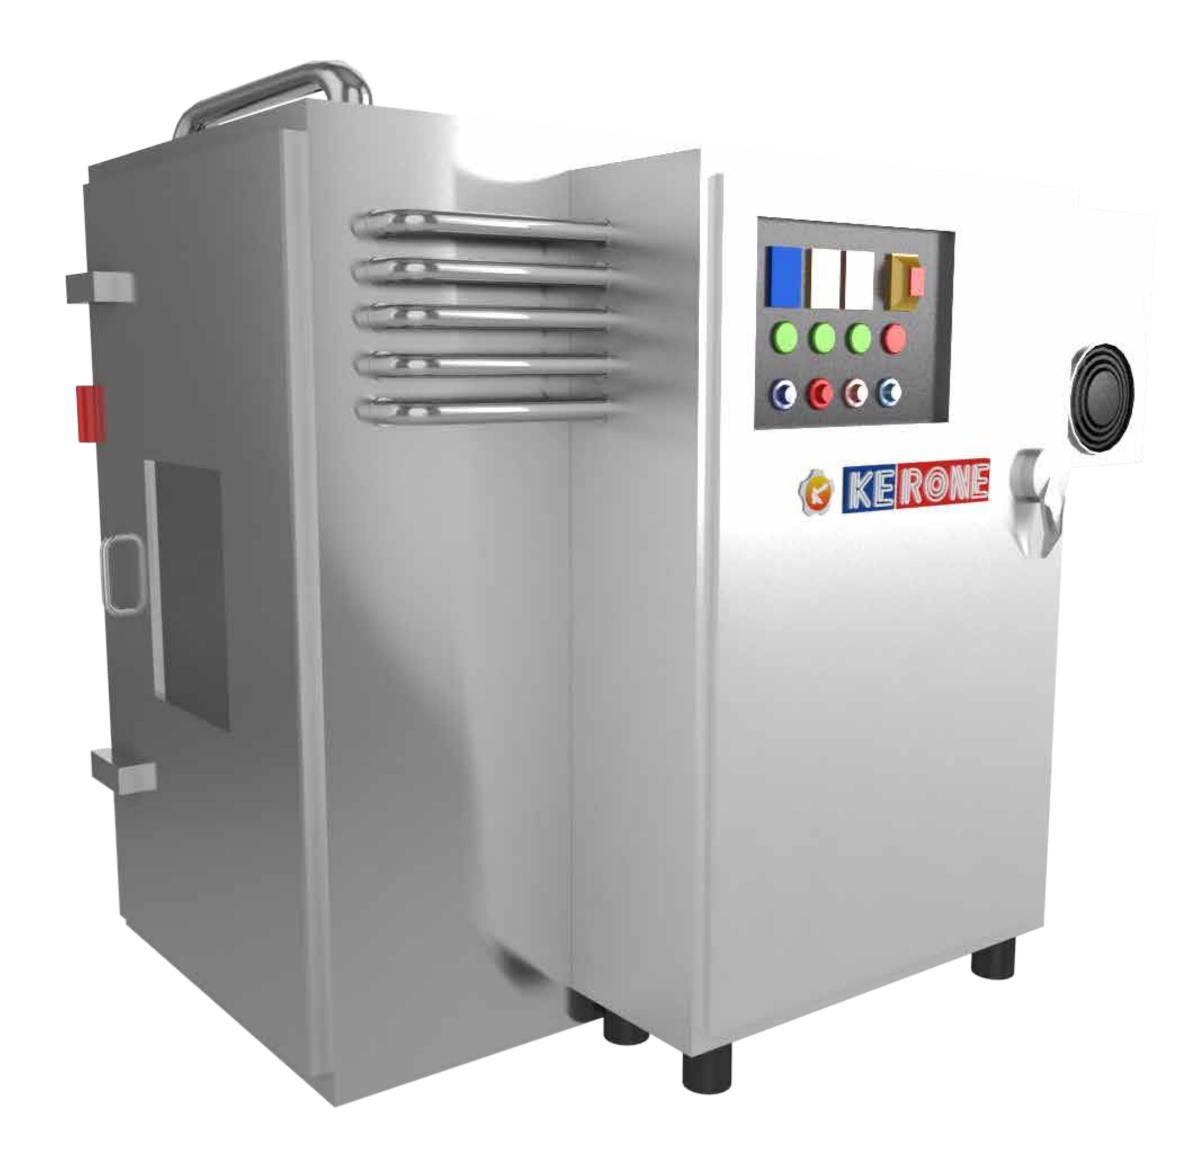

# Web Dryer / Sheet Oven

KERONE offers a wide variety energy efficient electric IR heating equipment for continuous sheet/web processing. Some applications include drying ink, adhesives and coatings; preheating for embossing or thermoforming; curing or fusing vinyl, silicone and neoprene; sintering Teflon; post heating, converting and heat-setting textiles and fiber reinforced polymers.

#### **3D View**